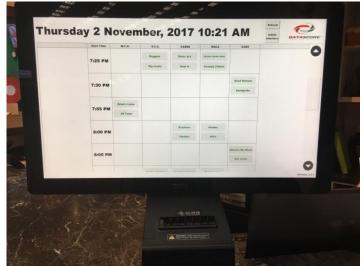

# 2. Player Login Screen Technology

#### (optional)

- Team Captain selects players via our simple Player Login Screen Technology
- Printout is taken to counter for payment and to ensure messages are communicated

 Players synchronised back to FiXi to determine finals qualification.