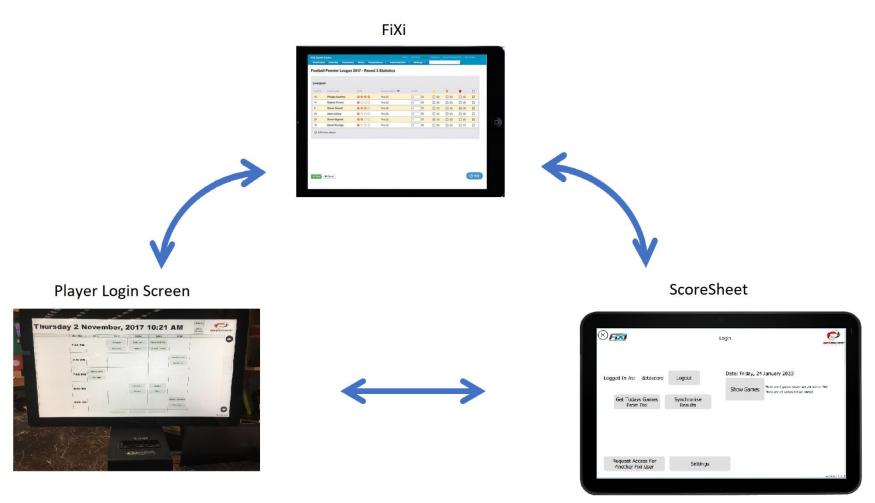

### Datascore / FiXi Stadium Solution

- Expanding your FiXi Competition Management Software with Datascore Player Login Technology and Datascore Scoresheet Technology modernises your stadium, while saving you time.
- 3 simple steps is all it takes!

### 1. Finalise Your Fixtures

 Use FiXi as normal to finalise your fixture for the night

# 2. Player Login Screen Technology

#### (optional)

- Team Captain selects players via our simple Player Login Screen Technology
- Printout is taken to counter for payment and to ensure messages are communicated

 Players synchronised back to FiXi to determine finals qualification.

# 3. ScoreSheet Technology

(optional)

| Bay City Allstars 23 Finish Game Cornered Badgers             |     |
|---------------------------------------------------------------|-----|
|                                                               | 15  |
| 7 - Justin Calpito Next<br>Period 3 - Henry Liao              |     |
| 3 - ALOR ANYANG Player Sub Time Out 2 - DAVID MEADES Player S | iub |
| 14 - MANNY LADO Update 8 - STEPHAN BEAULAC Update Numbers     |     |
| 1 - HUGH ROGERS Add Player Add Player Add Player              | yer |
| 8 - ALEX BELL 10 - ETHAN LEDUC                                |     |

- Scorer selects game and players.
- Scorer enters scores and fouls against players during game.
- Results synchronised back to FiXi to determine ladder.